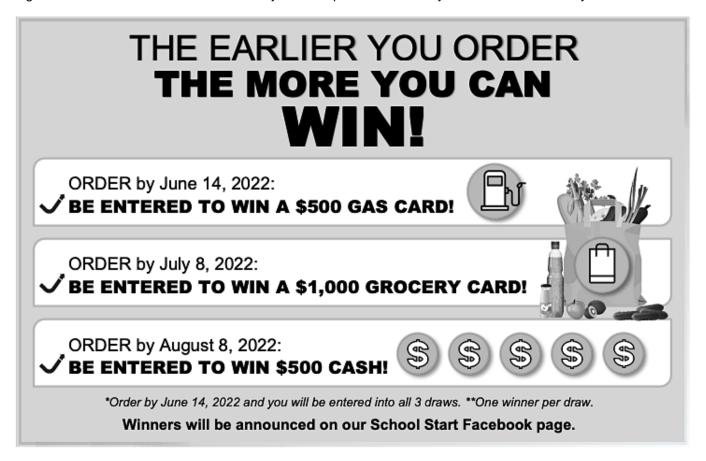

### Dear Parents/Guardians:

Your teachers at Matsqui Elementary are excited to offer the opportunity to purchase quality standardized school supplies through School Start for the 2022/2023 school year. This process will save you both time and money.