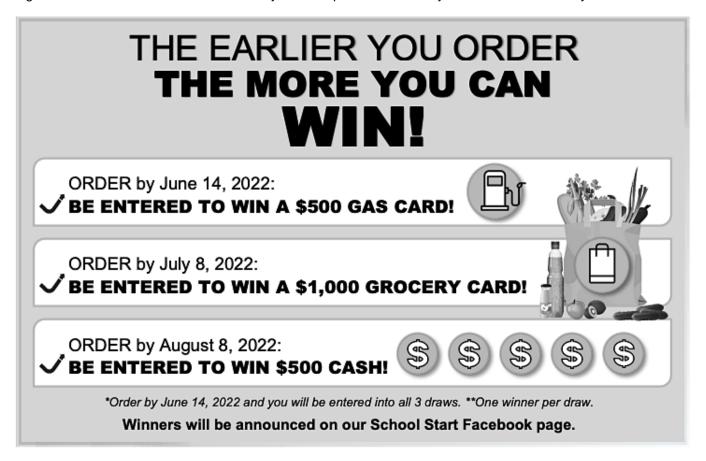

#### Dear Parents/Guardians:

Your teachers at Matsqui Elementary are excited to offer the opportunity to purchase quality standardized school supplies through School Start for the 2022/2023 school year. This process will save you both time and money.